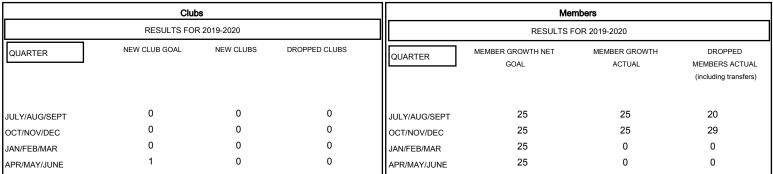

## District 201V6

GMT: LOCATION AUSTRALIA GMT CA

| DROPPED CLUBS: 0 |        | 20 CLUBS OF 58 ADDED 1 OR MORE<br>NEW MEMBERS | GENDER DISTE                                               | GENDER DISTRIBUTION  MALE 861 (71.81%) |     |
|------------------|--------|-----------------------------------------------|------------------------------------------------------------|----------------------------------------|-----|
| DROPPED MEMBERS  |        |                                               | FEMALE                                                     | 338 (28.19%)                           |     |
| DECEASED         | 8<br>0 | CLICK HERE FOR CUMULATIVE                     | TOTAL FAMILY UNIT MEMBERS  FAMILY MEMBERS PAYING HALF DUES |                                        | 166 |
| OTHER            | 41     | MEMBERSHIP DATA                               |                                                            |                                        | 84  |
| TOTAL            | 49     |                                               |                                                            |                                        |     |