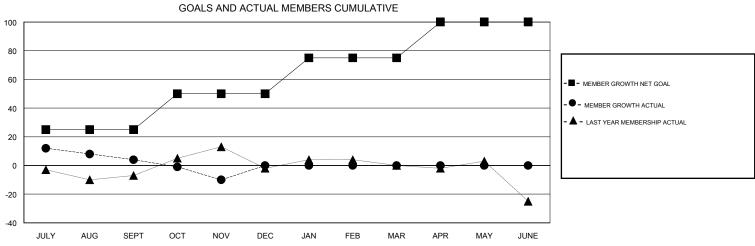

## MONTHLY MEMBERSHIP PROGRESS REPORT

## District 201V6

GMT: LOCATION AUSTRALIA GMT CA









| DROPPED CLUBS: 0 |        | 20 CLUBS OF 58 ADDED 1 OR MORE<br>NEW MEMBERS | GENDER DISTE                                               | GENDER DISTRIBUTION  MALE 861 (71.81%) |     |
|------------------|--------|-----------------------------------------------|------------------------------------------------------------|----------------------------------------|-----|
| DROPPED MEMBERS  |        |                                               | FEMALE                                                     | 338 (28.19%)                           |     |
| DECEASED         | 8<br>0 | CLICK HERE FOR CUMULATIVE                     | TOTAL FAMILY UNIT MEMBERS  FAMILY MEMBERS PAYING HALF DUES |                                        | 166 |
| OTHER            | 41     | MEMBERSHIP DATA